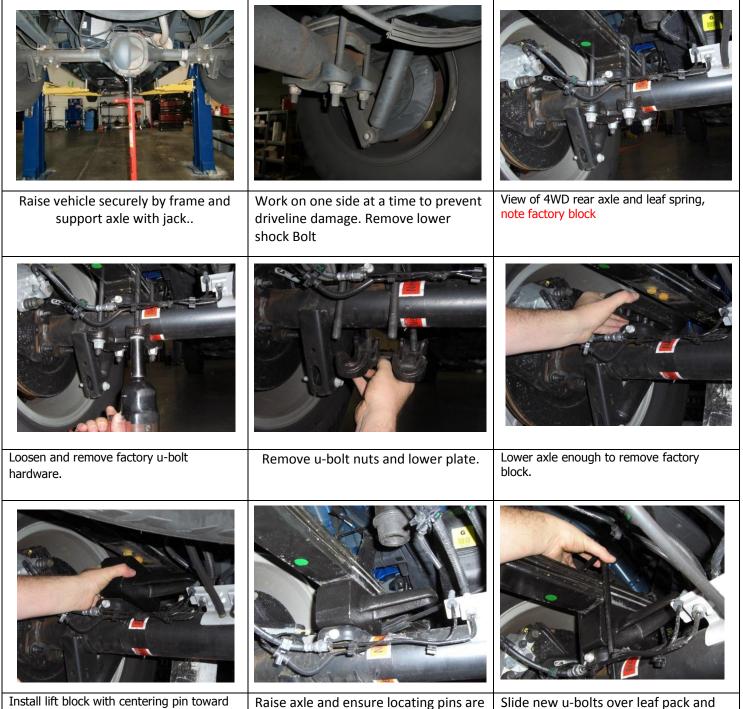

## PCSFDLLR123-3

04-20 F150 4WD

axle.

**Step by step instructions and checklist:** Use the proper tools and safety equipment to perform all work. Torque all fasteners to proper specifications and double check work. Align your vehicle after installation.

properly aligned.

Slide new u-bolts over leaf pack bump stop bracket.