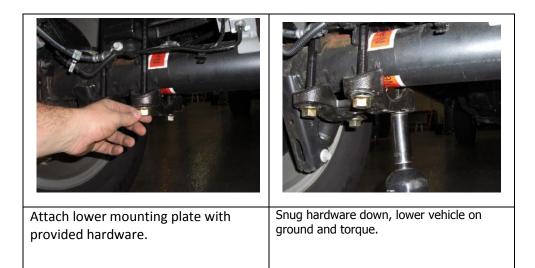

properly aligned.

Slide new u-bolts over leaf pack bump stop bracket.

## Final Checks & Adjustments

**Post Installation Warnings:** Once the vehicle is lowered to the ground, check all parts which have rubber or urethane components to insure proper torque. Torque wheels to factory specs. Move vehicle backwards and forwards a short distance to allow suspension components to adjust. Turn the front wheels completely left then right and verify adequate tire, wheel, brake line, and ABS wire clearance. Test and inspect steering, brake and suspension components for tightness and proper operation. Inspect brakes hoses and ABS lines for adequate slack at full extension. Failure to perform the post inspection checks may result in vehicle component damage and/or personal injury or death to driver and/or passengers. Test drive vehicle and re-check the torque of all fasteners and re-torque wheels on vehicle.