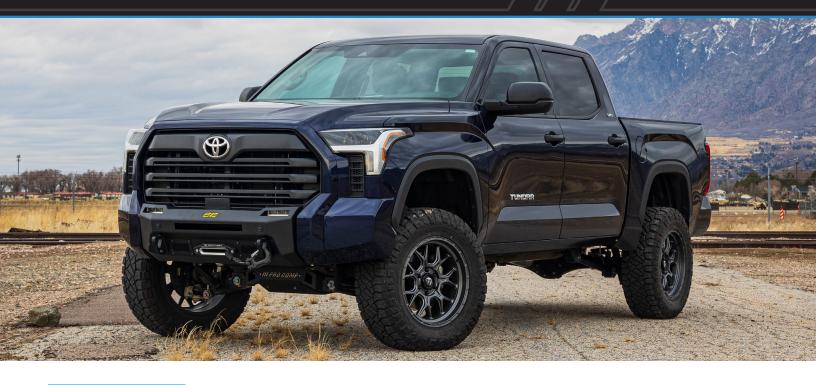

## 2022-25 TOYOTA TUNDRA 4WD

**6" LIFT KIT** 

Take your Tundra to the next level with Pro Comp's 6" Lift Kit – engineered for strength, performance, and style. This kit features all-new high-strength extended steering knuckles and precision laser-cut crossmembers for unmatched durability and control. Rigorously tested to meet and exceed FMVSS standards, this lift ensures peak performance and safety on and off the road. Plus, the new monotube rear shocks and upper strut spacers are designed to maintain that smooth, factory ride quality you love.

## **KEY FEATURES & BENEFITS**

- Built for Strength High-strength extended steering knuckles for unmatched durability.
- Precision Engineering Laser-cut crossmembers ensure perfect fit and superior control.
- Tested for Safety Meets and exceeds FMVSS standards for peak performance and safety.
- Smooth Ride New monotube rear shocks and upper strut spacers maintain your factory smoothness while boosting your off-road capabilities.
- Stylish and Bold Enhance the look of your Tundra with this aggressive, high-performance lift kit.