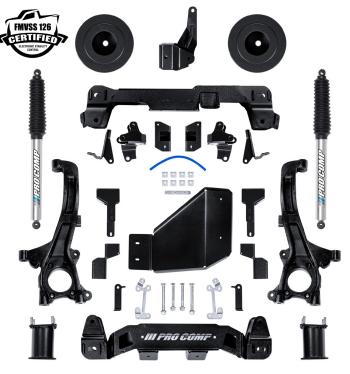

## 2022-25 TOYOTA TUNDRA 4WD

**6" LIFT KIT** 

Take your Tundra to the next level with Pro Comp's 6" Lift Kit – engineered for strength, performance, and style. This kit features all-new high-strength extended steering knuckles and precision laser-cut crossmembers for unmatched durability and control. Rigorously tested to meet and exceed FMVSS standards, this lift ensures peak performance and safety on and off the road. Plus, the new monotube rear shocks and upper strut spacers are designed to maintain that smooth, factory ride quality you love.

## **KEY FEATURES & BENEFITS**

- Built for Strength High-strength extended steering knuckles for unmatched durability.
- Precision Engineering Laser-cut crossmembers ensure perfect fit and superior control.
- Tested for Safety Meets and exceeds FMVSS standards for peak performance and safety.
- Smooth Ride New monotube rear shocks and upper strut spacers maintain your factory smoothness while boosting your off-road capabilities.
- Stylish and Bold Enhance the look of your Tundra with this aggressive, high-performance lift kit.

PCSTOY226M

NOTE: This product does not fit Tundra's equipped with Air Ride Suspension

| WANT MORE OPTIONS?<br>Whether you're seeking a level stance or big lift, Pro Comp has the right<br>products for Toyota Tundra applications. When properly equipped, the<br>Toyota Tundra can fit up to a 37" tire with proper wheel fitment. Visit<br>procompusa.com for more details and to learn more about which lift<br>height and tire size are right for you. | PART NUMBER   | DESCRIPTION             | MAKE   | MODEL  | YEAR  | 2WD/4WD |
|---------------------------------------------------------------------------------------------------------------------------------------------------------------------------------------------------------------------------------------------------------------------------------------------------------------------------------------------------------------------|---------------|-------------------------|--------|--------|-------|---------|
|                                                                                                                                                                                                                                                                                                                                                                     | PCSTOYLL221   | 2" FRONT LEVELING KIT   | TOYOTA | TUNDRA | 22–25 | 2WD/4WD |
|                                                                                                                                                                                                                                                                                                                                                                     | PCSTOYLL213   | 2.5" FRONT LEVELING KIT | TOYOTA | TUNDRA | 07–21 | 2WD/4WD |
|                                                                                                                                                                                                                                                                                                                                                                     | PCSTOYLLR31-1 | 1" REAR BLOCK KIT       | TOYOTA | TUNDRA | 99–21 | 2WD/4WD |
|                                                                                                                                                                                                                                                                                                                                                                     | PCSTOYLLR31-2 | 2" REAR BLOCK KIT       | ΤΟΥΟΤΑ | TUNDRA | 99–21 | 2WD/4WD |